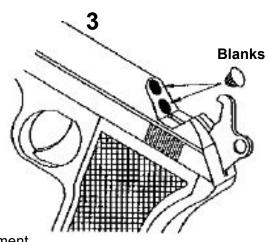

For 15MM Screamer Siren cartridges, insert cartridge, HOLLOW END FIRST, in the muzzle.

- **3** Place 6MM blank rounds in the angled chambers until they fit tightly.
- 4. The double launcher will fire the upper chamber first and the lower chamber second. The upper muzzle is slightly tighter than the lower muzzle. For best results, fire Bird Banger from upper muzzle and Screamer Siren from lower muzzle.
- 5 WARNING DANGER. After 15MM cartridges are loaded in launchers, KEEP HANDS AWAY FROM CARTRIDGES KEEP LAUNCHER POINTED DOWN RANGE. WARNING - DANGER.
- 6 Hold the launcher, with the arm fully extended and up, at least a 45 degree angle, pointed towards the area to be protected, and fire.
  The empty 6MM blank shells will be ejected.