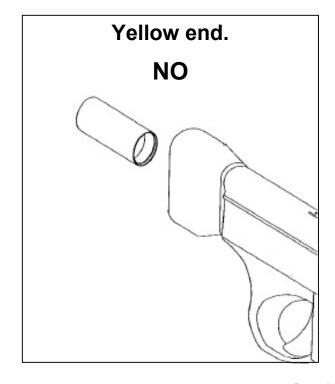

### SPECIAL INSTRUCTIONS FOR LOADING BIRD BANGER CARTRIDGES

Always load the Bird Banger cartridge with the **fuse end** (**the end with a black dot**) in muzzle.

Do not rely on cartridge markings.

Always visibly identify and confirm that fuse end (black dot) is placed in muzzle.

# CAUTION WARNING – DANGER CARTRIDGE MAY EXPLODE IN THE MUZZLE, IF INSERTED BACKWARDS.