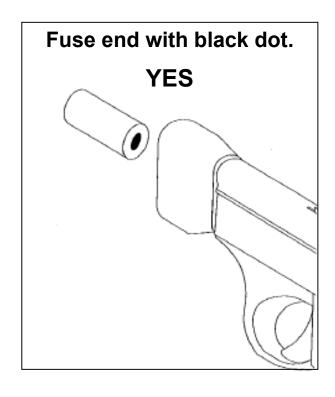

#### TO LOAD THE LAUNCHER

- 1 Move the firing hammer to the cocked position.
- 2 For 15MM Bird Banger cartridges, insert cartridge, FUSE END FIRST (the end with a block dot), in the muzzle. Do not rely on cartridge markings. Always visibly identify that the fuse end is placed in the muzzle.

### SPECIAL INSTRUCTIONS FOR LOADING BIRD BANGER CARTRIDGES

Always load the Bird Banger cartridge with the **fuse end** (**the end with a black dot**) in muzzle.

Do not rely on cartridge markings.

Always visibly identify and confirm that fuse end (black dot) is placed in muzzle.