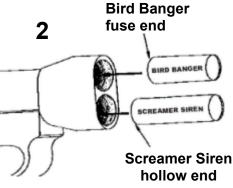

#### TO LOAD THE LAUNCHER

- 1 Move the firing hammer to the cocked position.
- 2 For 15MM Bird Banger cartridges, insert cartridge, FUSE END FIRST (the end with a block dot), in the muzzle. Do not rely on cartridge markings. Always visibly identify that the fuse end is placed in the muzzle.

For 15MM Screamer Siren cartridges, insert cartridge, HOLLOW END FIRST, in the muzzle.

- **3** Place 6MM blank rounds in the angled chambers until they fit tightly.
- 4. The double launcher will fire the upper chamber first and the lower chamber second. The upper muzzle is slightly tighter than the lower muzzle. For best results, fire Bird Banger from upper muzzle and Screamer Siren from lower muzzle.
- 5 WARNING DANGER. After 15MM cartridges are loaded in launchers, KEEP HANDS AWAY FROM CARTRIDGES KEEP LAUNCHER POINTED DOWN RANGE. WARNING - DANGER.
- 6 Hold the launcher, with the arm fully extended and up, at least a 45 degree angle, pointed towards the area to be protected, and fire.
  The empty 6MM blank shells will be ejected.

### SPECIAL INSTRUCTIONS FOR LOADING BIRD BANGER CARTRIDGES

Always load the Bird Banger cartridge with the **fuse end** (**the end with a black dot**) in muzzle.

Do not rely on cartridge markings.

Always visibly identify and confirm that fuse end (black dot) is placed in muzzle.